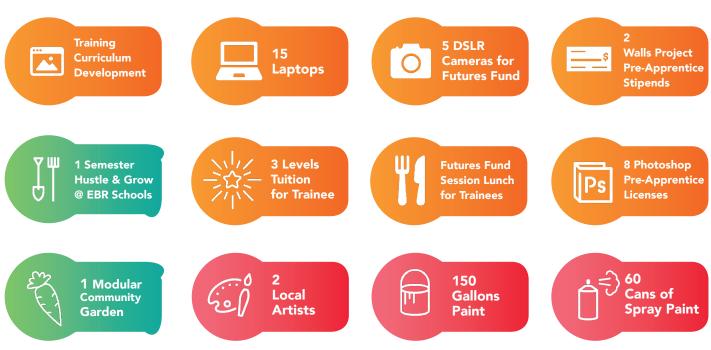

#### Your donation's impact year-round

Your contribution will not only impact the creation of this mural, it will also help fund our programs' costs to **CREATE**, **CULTIVATE**, and **REACTIVATE** our communities in need.

\$5,000 pays for

\$1,000 pays for

### \$10,000 pays for

\$2,500 pays for