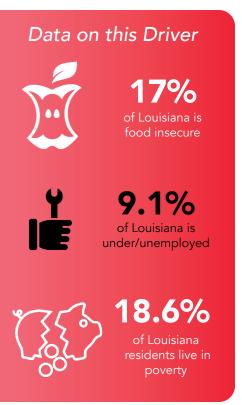

# **DRIVER OF POVERTY #4**

Growing number of neighborhoods in poverty

# Mural Theme: "Love Thy Neighbor"

Join The Walls Project in igniting change by supporting our upcoming mural on Love Thy Neigbor, which addresses the 4th Driver of Poverty.

Violence and high crime rates are found in impoverished neighborhoods. Inadequate infrastructure is also a result of neighborhood of concentrated poverty. Businesses are scarce in these communities, including grocery stores and retail. Instead, abandoned buildings and blight stand in their place. This can often lead to treacherous conditions.



### DONATE

With your support, you are helping our organization in more ways than one. Not only are you helping raise awareness about this Driver of Poverty, you are contributing toward our programs focused on helping lift communities out of poverty.

To donate go to bit.ly/onerouge

### PARTNER

As a partner, you can help us by utilizing your network to raise awareness and provide institutional knowledge around this Driver. We invite you to join the coalition to change the narrative on Love Thy Neighbor by attending our Living Room Session or the mural unveiling event. At these events we will have opportunities for you to share your truth on this Driver.



To learn more about all the Drivers, visit wallsproject.org/onerouge



To donate, please contact support@thewallsproject.org (225)