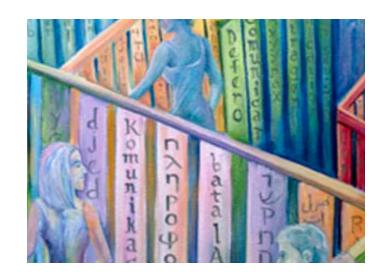

# Mural Theme: "Silent Voice"

Join The Walls Project in igniting change by supporting our upcoming mural on "Silent Voice", which addresses the 8th Driver of Poverty.

Limited English proficiency creates barriers between cultures and can result in a lack of growth of members in these communities. It can also make it difficult to succeed in higher education and attain jobs. Adults with limited English proficiency also have higher rates of unemployment and lower wages. A result of this effect is that it can create a poverty trap for many families.

Through public art, The Walls Project hopes to affect the dialogue around cultural differences and the value of a multi-lingual individuals.