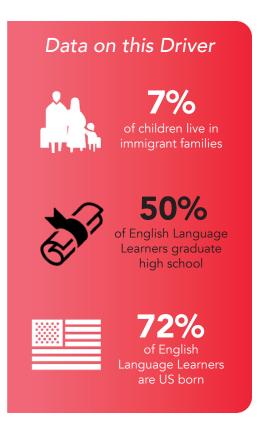

# **DRIVER OF POVERTY #8**

English proficiency and cultural differences

# Mural Theme: "Silent Voice"

Join The Walls Project in igniting change by supporting our upcoming mural on "Silent Voice", which addresses the 8th Driver of Poverty.

Limited English proficiency creates barriers between cultures and can result in a lack of growth of members in these communities. It can also make it difficult to succeed in higher education and attain jobs. Adults with limited English proficiency also have higher rates of unemployment and lower wages. A result of this effect is that it can create a poverty trap for many families.