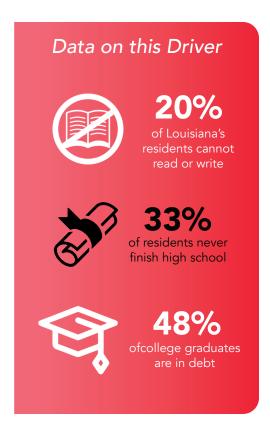

# **DRIVER OF POVERTY**

Lack of educational attainment

# Mural Theme: "Education for All"

Join The Walls Project in igniting change by supporting our upcoming mural on "Education for All", which addresses this Driver of Poverty.

Poor education can prohibit younger generations from being exposed to useful workforce and life skills. Low achievement in education leads to lowered economic prospects later on in a child's life. This results in a lack of social upward mobility throughout generations. Typically, children who start behind, stay behind.