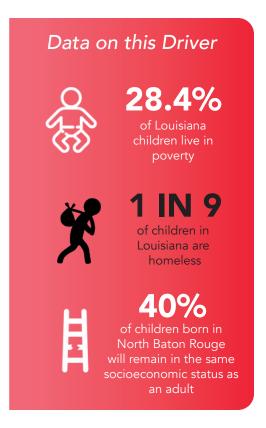

## **DRIVER OF POVERTY #5**

High number of households with children living in poverty

# Mural Theme: "The Climb"

Join The Walls Project in igniting change by supporting our upcoming mural on "The Climb", which addresses the 5th Driver of Poverty.

There are many effects poverty has on the development of children. Scientists are specifically studying the effects of poverty on children's brain development. Cognitive development is intimately related to socioeconomic status. Cognitive performances are affected both emotionally and intellectually. This begins in the early stages of childhood and continues on.